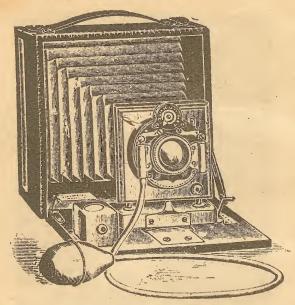

bulb even to the last drop. It affords perfect protection from vicious dogs.

Price, each......\$0 50



A complete home Gymnasium; a wonderful variety of movements that make it a pleasure to exercise. Tension can be regulated to suit the requirements of any member of the family.

The principal of these machines is non-elastic cord, running over the pulleys: with elastic attachments at the bottom. The machine is so constructed as to permit independent movements with either hand. The pulleys are made of best quality hard wood. All the metal parts are nickel plated.

Packed one in a box, with instruction charts and hooks. Price, \$1.25 each. Postage, 25 cents extra.



EXERCISERS. I have just received a fine lot of Exercisers, which I am offering at 35c. post paid.

### The Onondaga Camera



THE ONONDAGA CAMERAS are practical, durable instruments, built with care by experienced workmen. They have a handsome seal-grain covering, and varnished mahogany finish on the front and inside of case.

The Front has a rising and falling movement for regulating the amount of sky and foreground, The reversible back is fitted with spring actuated ground glass frame, which recedes to allow the plate-holder to be inserted.

The metal work is nickel plated and highly polished.

The No. 6 is fitted with a superior archro-meniscus lens and the latest style self-setting automatic shutter, which has time, bulb and instantaneous exposures, with bulb and finger release. The brilliant finder is also reversible for convenience when taking snap shots.

Price, \$3.50. Also few at \$1.00 to \$2.00 each.